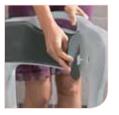

#### Changes with the circumstances

Swift is adaptable to different needs. It is possible to start using the shower stool, and add arm supports and back support as the users circumstances change. Swift is easy to adjust to the desired height with telescopic legs, no tools are needed. It can also be set one step lower at the front for a slightly forward tilted seat to aid standing up. Soft seats which are specially suited for showering are available should extra comfort be needed.