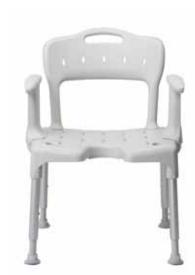

# Etac Swift shower stool/chair

Swift is a prize-winning series of shower stools/chairs designed with functionality and simplicity in mind. The basic shower stool can easily be transformed to a complete shower chair, depending on the user's needs.

#### Changes with the circumstances

Swift is adaptable to different needs. It is possible to start using the shower stool, and add arm supports and back support as the users circumstances change. Swift is easy to adjust to the desired height with telescopic legs, no tools are needed. It can also be set one step lower at the front for a slightly forward tilted seat to aid standing up. Soft seats which are specially suited for showering are available should extra comfort be needed.