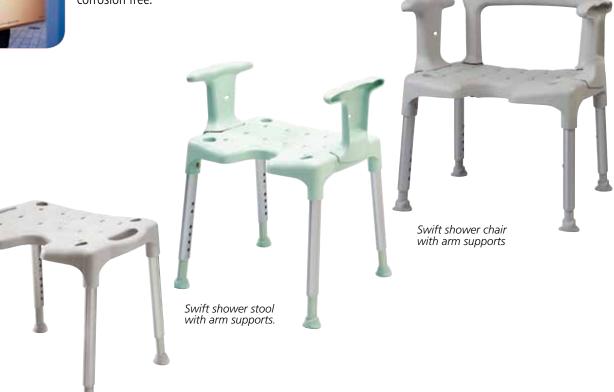

# Etac Swift shower stool/chair

Swift is a prize-winning series of shower stools/chairs designed with functionality and simplicity in mind. The basic shower stool can easily be transformed to a complete shower chair, depending on the user's needs.

#### Changes with the circumstances

Swift is adaptable to different needs. It is possible to start using the shower stool, and add arm supports and back support as the users circumstances change. Swift is easy to adjust to the desired height with telescopic legs, no tools are needed. It can also be set one step lower at the front for a slightly forward tilted seat to aid standing up. Soft seats which are specially suited for showering are available should extra comfort be needed.

#### Safe surface

The structure of the surface ensures that Swift doesn't become slippery when wet.

Swift is also available in a low version

Standard height

| Description                                 | Colour | Weight          | Item no.   |
|---------------------------------------------|--------|-----------------|------------|
| Swift Shower Stool                          | Green  | 3.1 kg 6.8 lbs  | 81701010   |
| Swift Shower Stool                          | Grey   | 3.1 kg 6.8 lbs  | 81701410   |
| Swift Shower Stool Low                      | Grey   | 2.9 kg 6.4 lbs  | 81701450   |
| Swift Shower Stool with Armrests            | Green  | 3.9 kg 8.6 lbs  | 81701020   |
| Swift Shower Stool with Armrests            | Grey   | 3.9 kg 8.6 lbs  | 81701420   |
| Swift Shower Chair with Armrests & Back     | Green  | 4.7 kg 10.4 lbs | 81701030 🗸 |
| Swift Shower Chair with Armrests & Back     | Grey   | 4.7 kg 10.4 lbs | 81701430   |
| Swift Shower Chair with Armrests & Back Low | Grey   | 4.5 kg 8.8 lbs  | 81701460 🗸 |