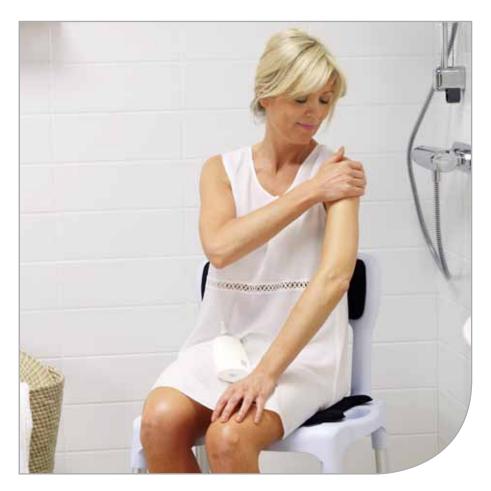

Etac Swift shower chair / stool

Designed to assist users and carers with every day routines.

# Etac Swift shower stool/chair

Swift is a prize-winning series of shower stools/chairs designed with functionality and simplicity in mind. The basic shower stool can easily be transformed to a complete shower chair, depending on the user's needs.