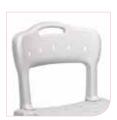

Etac Swift shower chair / stool

Designed to assist users and carers with every day routines.

# Etac Swift shower stool/chair

Swift is a prize-winning series of shower stools/chairs designed with functionality and simplicity in mind. The basic shower stool can easily be transformed to a complete shower chair, depending on the user's needs.

# Easy to handle

Swift is easy to handle thanks to its light weight. Swift comes flatpacked and is easy to assemble without the need for any tools. It is also corrosion free.

Swift shower stool

Easy to clean