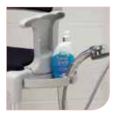

Practical soap dish With the soap dish your shampoo

and soap is easy to reach. It also holds most shower nozzles.