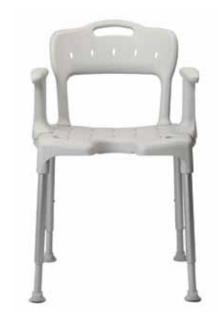

# Etac Swift shower stool/chair

Swift is a prize-winning series of shower stools/chairs designed with functionality and simplicity in mind. The basic shower stool can easily be transformed to a complete shower chair, depending on the user's needs.

#### Changes with the circumstances

Swift is adaptable to different needs. It is possible to start using the shower stool, and add arm supports and back support as the users circumstances change. Swift is easy to adjust to the desired height with telescopic legs, no tools are needed. It can also be set one step lower at the front for a slightly forward tilted seat to aid standing up. Soft seats which are specially suited for showering are available should extra comfort be needed.