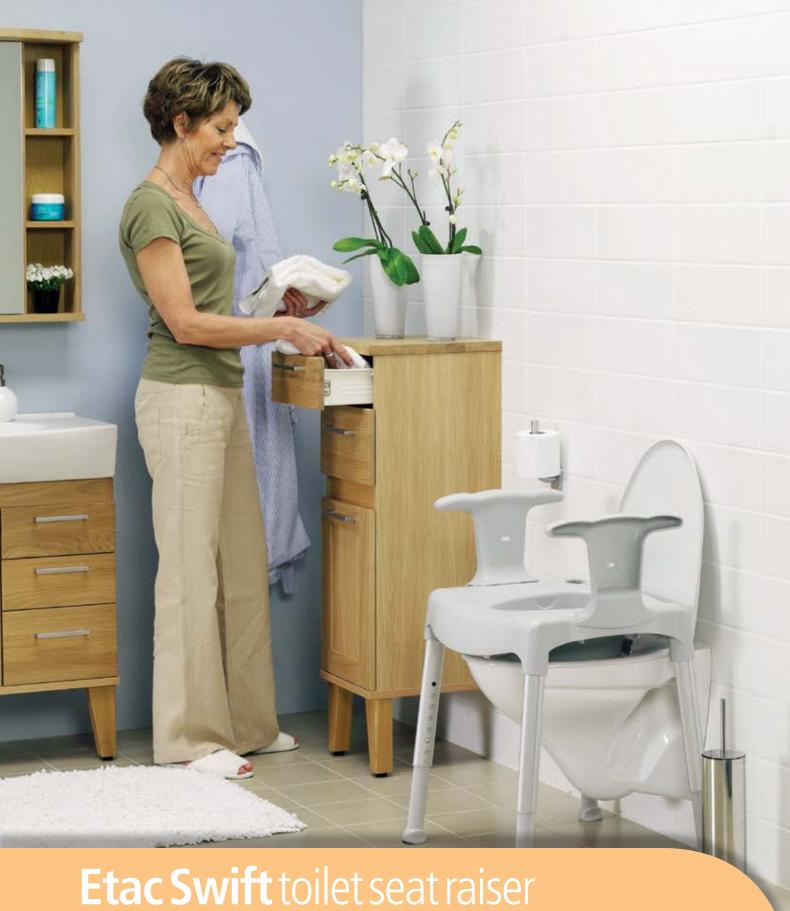

# Etac Swift free standing toilet seat raiser

Swift free standing is a high quality toilet seat raiser which also can be used as a shower stool.

## High stability

Swift free standing toilet seat raiser provides a very stable support. Its large base area and soft, large ferrules provide excellent floor grip.

## Flexibility

The seat is height adjustable and can be set with a slight forward tilt. This facilitates standing up and relives the hip joints. Its light weight makes the Swift Free Standing easy to move, while the legs are removable for easy transport.

## 3 in 1 product

Besides the toilet function, Swift free standing can be used as a shower stool and with complementing accessories it may also be used as a commode.