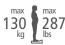

Item no. 84005065

**Description** Pan with Lid and Handle

Item no. 84005068

DescriptionWeightItem no.Swift Free Standing<br/>Toilet Seat Raiser3.9 kg 8.6 lbs81702020

## Dimensions

Total width: 56 cm 22" Seat width: 54 cm 211/4"

Seat height min–max. 42–57 cm 16½"–22½" Width between the arm supports: 45 cm 17¾"