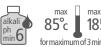

### Material

Polypropylene and aluminium

Clean the product with a solvent-free cleaning agent (pH level 6–9), or with a 70% disinfectant solution. Can be decontaminated at max. 85°C / 185°F if so required.