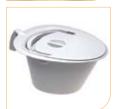

Item no. 84005065

**Description** Pan with Lid and Handle

Item no. 84005068

DescriptionWeightItem no.Swift Free Standing<br/>Toilet Seat Raiser3.9 kg 8.6 lbs81702020