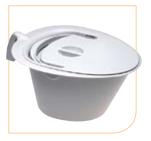

## Easy handling

Swift Commode comes flat packed and is easy to assemble and height adjust, without using tools. The legs can be removed for transport.

Integrated pan lid The pan with lid is integrated in the seat surface.

| Description     | Capacity | Order Code |
|-----------------|----------|------------|
| Swift Commode   | 130 kg   | 81702030   |
| Pan with Lid    |          | 84005068   |
| Soap dish, grey |          | 80209266   |
| , , , , ,       |          |            |