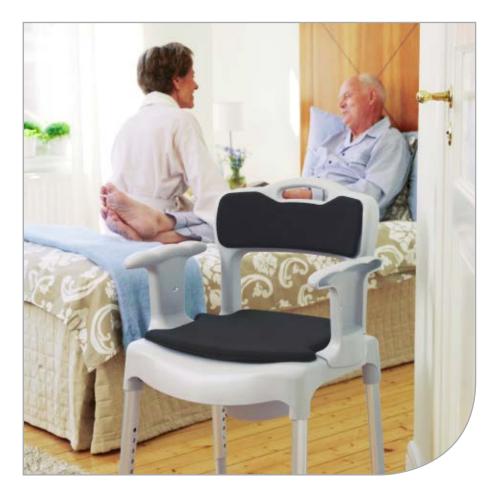

# Etac Swift Commode

Swift Commode is a three in one product with many smart functions.

## Comfortable and functional

Swift Commode is discreet and comfortable. It can be set with a slight forward tilt to facilitate sitting down and standing up. The integrated pan has a tightly securable lid that locks automatically when lifted. Swift commode is supplied complete with soft seat pads.

#### 3 in one

Swift commode can also be used as a shower chair or as a freestanding toilet seat raiser.

With removable padding, the Swift commode has a discrete design and is also comfortable for dressing and undressing.