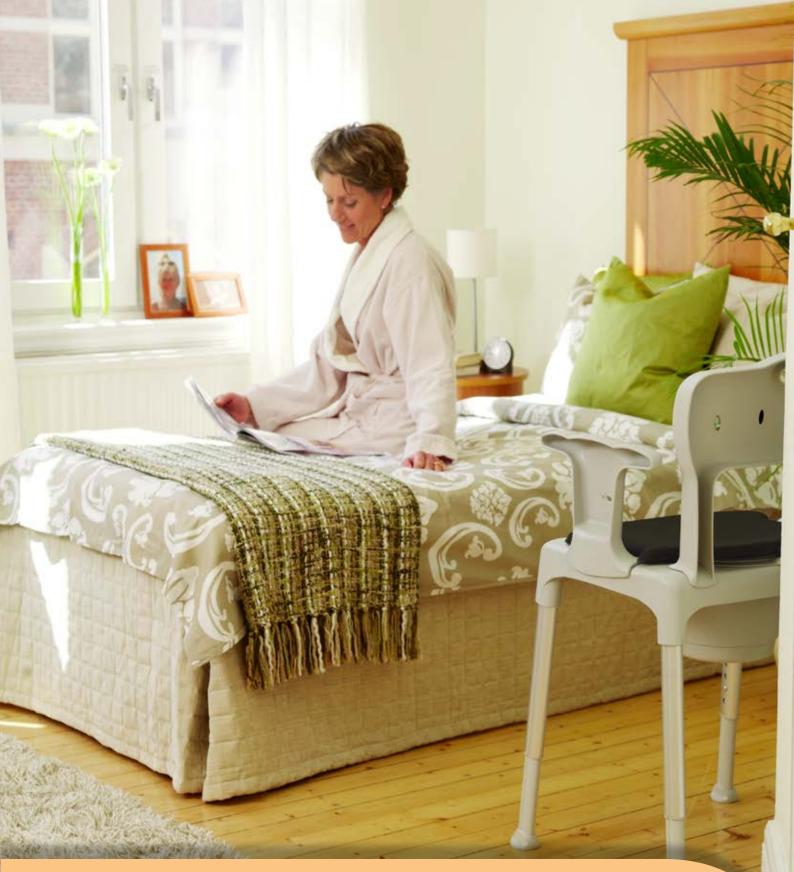

# Etac Swift commode

Designed to assist users and carers with every day routines.

# Etac Swift Commode

Swift Commode is a three in one product with many smart functions.

## Comfortable and functional

Swift Commode is discreet and comfortable. It can be set with a slight forward tilt to facilitate sitting down and standing up. The integrated pan has a tightly securable lid that locks automatically when lifted. Swift commode is supplied complete with soft seat pads.