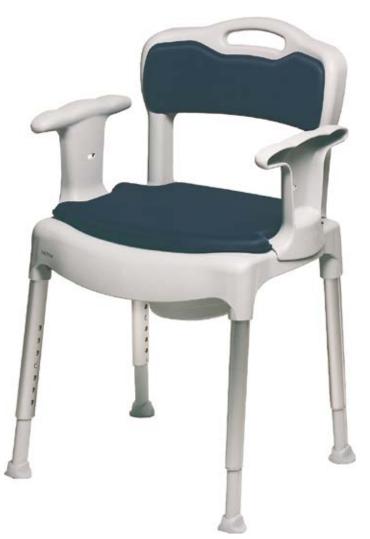

# Etac Swift Commode

Swift Commode is a three in one product with many smart functions.

## Comfortable and functional

Swift Commode is discreet and comfortable. It can be set with a slight forward tilt to facilitate sitting down and standing up. The integrated pan has a tightly securable lid that locks automatically when lifted. Swift commode is supplied complete with soft seat pads.

#### 3 in one

Swift commode can also be used as a shower chair or as a freestanding toilet seat raiser.

## Easy cleaning

With smooth surfaces and removable padding, the Swift commode has been designed to enable easy cleaning. Its light weight and the integrated handle make it easy to transport and clean.

With removable padding, the Swift commode has a discrete design and is also comfortable for dressing and undressing.