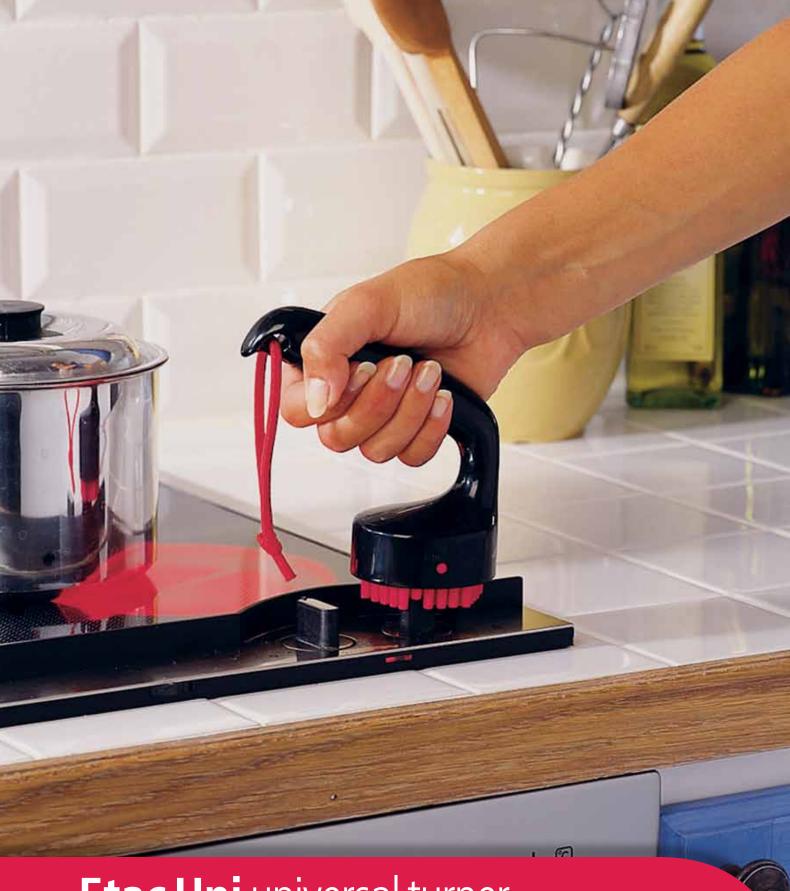

## Uni universal turner opens and turns small handles which can be difficult to manoeuvre.

## Uni universal turner

Uni universal turner makes small, day-to-day tasks easier, such as turning on taps, opening/locking doors or switching on the cooker, dishwasher or washing machine. Uni has a comfortable angled handle which allows the user to grip with both hands. The hexagonal pegs provide a good grip thanks to the large gripping area.