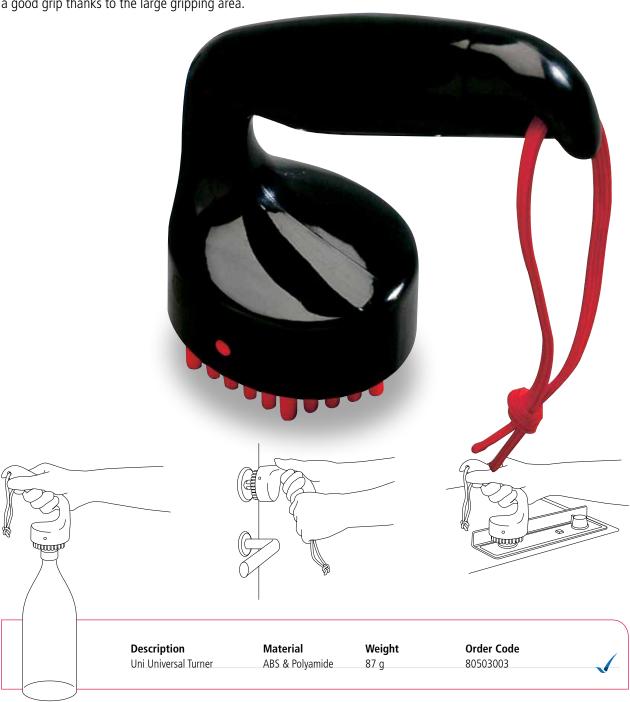

## Uni universal turner

Uni universal turner makes small, day-to-day tasks easier, such as turning on taps, opening/locking doors or switching on the cooker, dishwasher or washing machine. Uni has a comfortable angled handle which allows the user to grip with both hands. The hexagonal pegs provide a good grip thanks to the large gripping area.